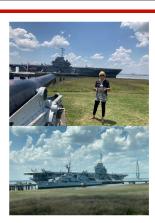

## Behind-the-Scenes: The <u>USS Yorktown</u>, Mt. Pleasant, VA

"While visiting Charleston recently I was able to spend an afternoon on this incredible aircraft carrier, named after the battle of Yorktown of the Revolutionary War. What a walk though history and well worth a visit!"