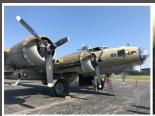

## Chicago

Wings of Freedom Aviation Museum tour Stow, MA.

visitors while continuing virtual programs too. So mask up if needed and go visit in person!